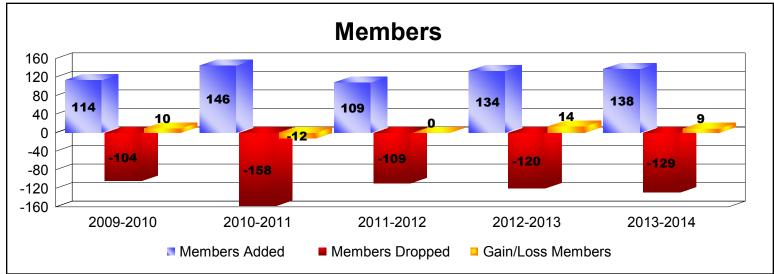

District 107 M

As of June 2014 Cumulative

| Year      | New<br>Clubs | Dropped<br>Clubs | Gain/<br>Loss<br>Clubs | New<br>Members | Charter<br>Members | Reinstate<br>Members | Transfer<br>Members | Total<br>Member<br>Added | Total<br>Members<br>Dropped | Gain/<br>Loss<br>Members |
|-----------|--------------|------------------|------------------------|----------------|--------------------|----------------------|---------------------|--------------------------|-----------------------------|--------------------------|
| 2009-2010 | 1            | 0                | 1                      | 86             | 27                 | 0                    | 1                   | 114                      | -104                        | 10                       |
| 2010-2011 | 1            | 0                | 1                      | 110            | 30                 | 3                    | 3                   | 146                      | -158                        | -12                      |
| 2011-2012 | 0            | -1               | -1                     | 102            | 0                  | 1                    | 6                   | 109                      | -109                        | 0                        |
| 2012-2013 | 1            | 0                | 1                      | 88             | 42                 | 1                    | 3                   | 134                      | -120                        | 14                       |
| 2013-2014 | 0            | -1               | -1                     | 122            | 0                  | 10                   | 6                   | 138                      | -129                        | 9                        |
| Average   | 1            | 0                | 0                      | 102            | 20                 | 3                    | 4                   | 128                      | -124                        | 4                        |