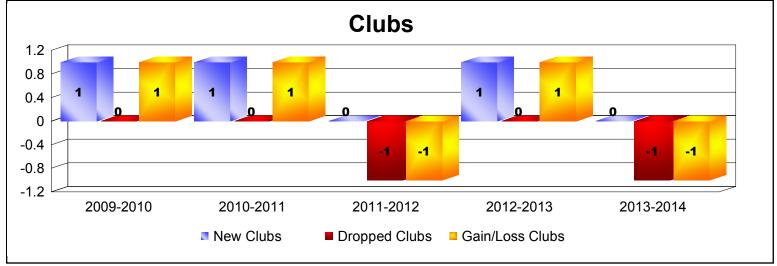

District 107 M

As of June 2014 Cumulative

| Year      | New<br>Clubs | Dropped<br>Clubs | Gain/<br>Loss<br>Clubs | New<br>Members | Charter<br>Members | Reinstate<br>Members | Transfer<br>Members | Total<br>Member<br>Added | Total<br>Members<br>Dropped | Gain/<br>Loss<br>Members |
|-----------|--------------|------------------|------------------------|----------------|--------------------|----------------------|---------------------|--------------------------|-----------------------------|--------------------------|
| 2009-2010 | 1            | 0                | 1                      | 86             | 27                 | 0                    | 1                   | 114                      | -104                        | 10                       |
| 2010-2011 | 1            | 0                | 1                      | 110            | 30                 | 3                    | 3                   | 146                      | -158                        | -12                      |
| 2011-2012 | 0            | -1               | -1                     | 102            | 0                  | 1                    | 6                   | 109                      | -109                        | 0                        |
| 2012-2013 | 1            | 0                | 1                      | 88             | 42                 | 1                    | 3                   | 134                      | -120                        | 14                       |
| 2013-2014 | 0            | -1               | -1                     | 122            | 0                  | 10                   | 6                   | 138                      | -129                        | 9                        |
| Average   | 1            | 0                | 0                      | 102            | 20                 | 3                    | 4                   | 128                      | -124                        | 4                        |